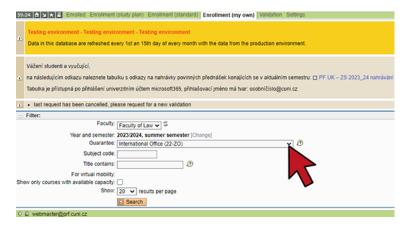

### 3. Click on Subjects and schedule registration

4. Click on Enrollment (my own)

5. Make sure the correct semester is selected

6. Choose International Office (22-ZO) and click on Search

7. From the listing of courses select the course you want take