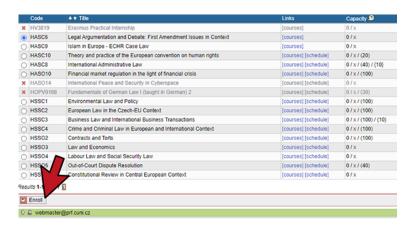

You need to enroll for the courses one by one!

8. Scroll down and click on **Enroll** 

9. Click on **Search** to verify that your enrollment in the selected course was succesfull

10. To modify (delete) selected courses click on Enrolled