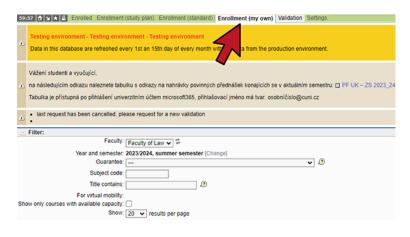

### 3. Click on Subjects and schedule registration

4. Click on Enrollment (my own)

5. Make sure the correct semester is selected

6. Choose International Office (22-ZO) and click on Search

7. From the listing of courses select the course you want take