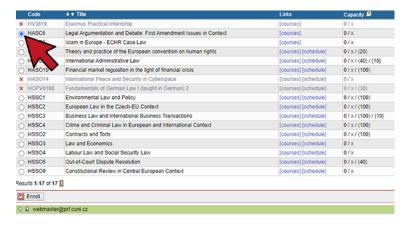

### 3. Click on Subjects and schedule registration

4. Click on Enrollment (my own)

5. Make sure the correct semester is selected

6. Choose International Office (22-ZO) and click on Search

7. From the listing of courses select the course you want take