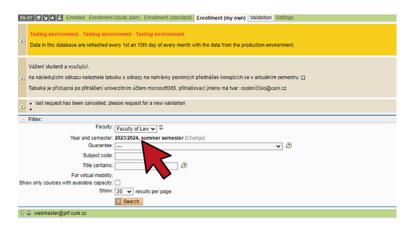

### 3. Click on Subjects and schedule registration

4. Click on Enrollment (my own)

5. Make sure the correct semester is selected

6. Choose International Office (22-ZO) and click on Search

7. From the listing of courses select the course you want take