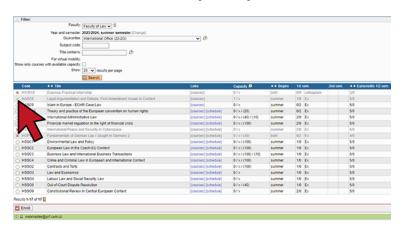

### 3. Click on Subjects and schedule registration

4. Click on Enrollment (my own)

5. Make sure the correct semester is selected

6. Choose International Office (22-ZO) and click on Search

7. From the listing of courses select the course you want take

You need to enroll for the courses one by one!

8. Scroll down and click on **Enroll** 

9. Click on **Search** to verify that your enrollment in the selected course was succesfull

10. To modify (delete) selected courses click on Enrolled