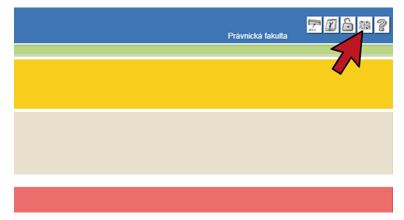

FACULTY OF LAW Charles University

# **ENROLLMENT IN COURSES - STEP BY STEP**

## 1. Log in to **SIS**



#### 2. Switch to **English**, if necessary



### 3. Click on Subjects and schedule registration



4. Click on Enrollment (my own)



5. Make sure the correct semester is selected



6. Choose International Office (22-ZO) and click on Search



7. From the listing of courses select the course you want take

You need to enroll for the courses one by one!



8. Scroll down and click on **Enroll** 



9. Click on **Search** to verify that your enrollment in the selected course was succesfull



10. To modify (delete) selected courses click on Enrolled



11. It is your responsibility to make sure your enrollment is accurate. To verify enrollment, click on **Schedule NG** 



### For help click here