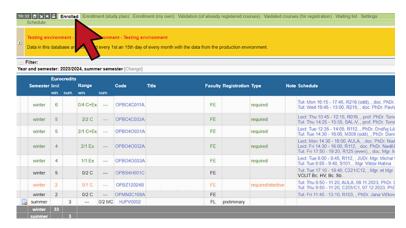

You need to enroll for the courses one by one!

8. Scroll down and click on **Enroll** 

9. Click on **Search** to verify that your enrollment in the selected course was succesfull

10. To modify (delete) selected courses click on Enrolled

11. It is your responsibility to make sure your enrollment is accurate. To verify enrollment, click on **Schedule NG** 