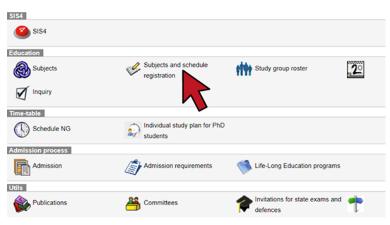

### 3. Click on Subjects and schedule registration

4. Click on Enrollment (my own)

5. Make sure the correct semester is selected

6. Choose International Office (22-ZO) and click on Search

7. From the listing of courses select the course you want take