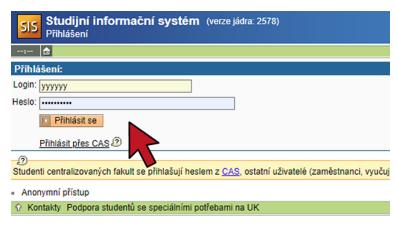

FACULTY OF LAW Charles University

# **ENROLLMENT IN COURSES - STEP BY STEP**

## 1. Log in to **SIS**



#### 2. Switch to **English**, if necessary



### 3. Click on Subjects and schedule registration



4. Click on Enrollment (my own)



5. Make sure the correct semester is selected



6. Choose International Office (22-ZO) and click on Search



7. From the listing of courses select the course you want take

You need to enroll for the courses one by one!



8. Scroll down and click on **Enroll** 



9. Click on **Search** to verify that your enrollment in the selected course was succesfull



10. To modify (delete) selected courses click on Enrolled



11. It is your responsibility to make sure your enrollment is accurate. To verify enrollment, click on **Schedule NG** 



### For help click here