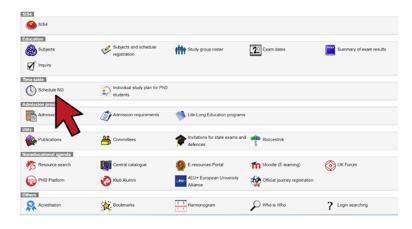

11. It is your responsibility to make sure your enrollment is accurate. To verify enrollment, click on **Schedule NG** 