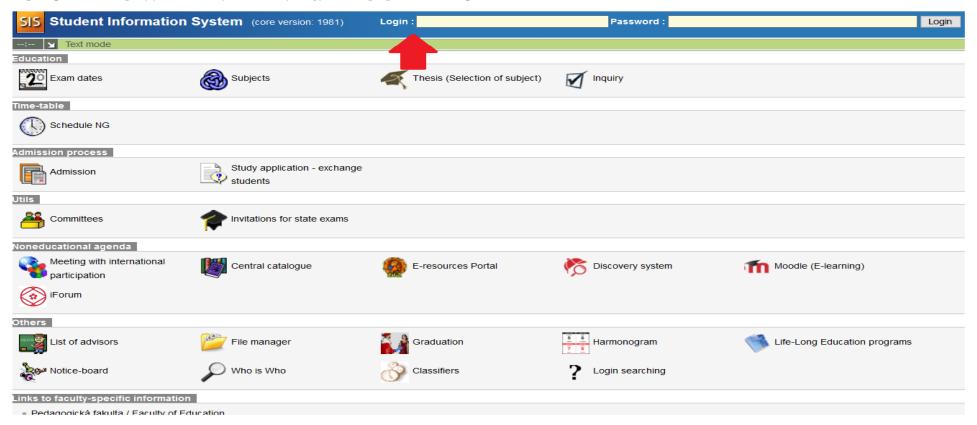

### Students are obliged to forward newly created ISP to their supervisor until 24th October 2022.

Sign up here: <a href="https://is.cuni.cz/studium/eng/index.php">https://is.cuni.cz/studium/eng/index.php</a> and then proceed as illustrated below: