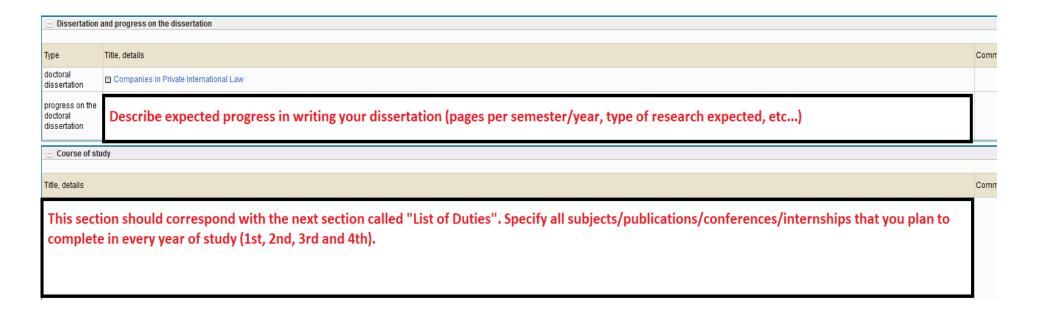

## Sections "Dissertation and Progress on the Dissertation" and "Course of Study":

Specify how you will progress in the preparation of your disseration and which study obligations you will held in different years of study (1st year, 2nd year, 3rd year, 4th year.)