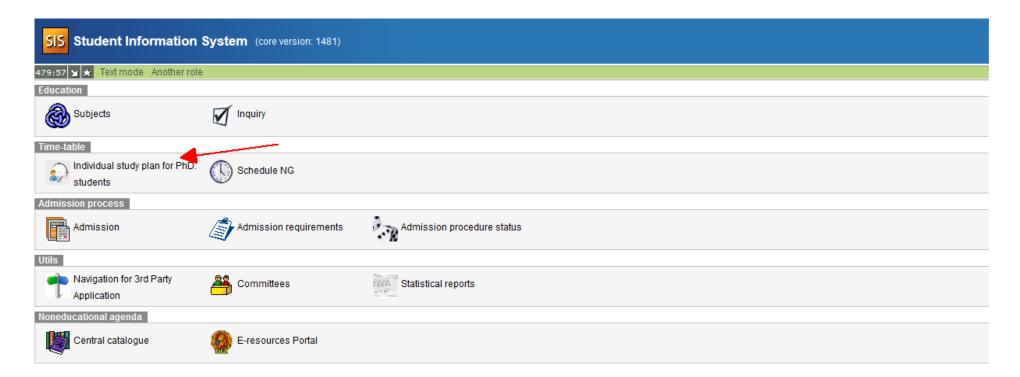

### Students are obliged to forward newly created ISP to their supervisor until 25th October 2021.

Sign up here: <a href="https://is.cuni.cz/studium/eng/index.php">https://is.cuni.cz/studium/eng/index.php</a> and then proceed as illustrated below: