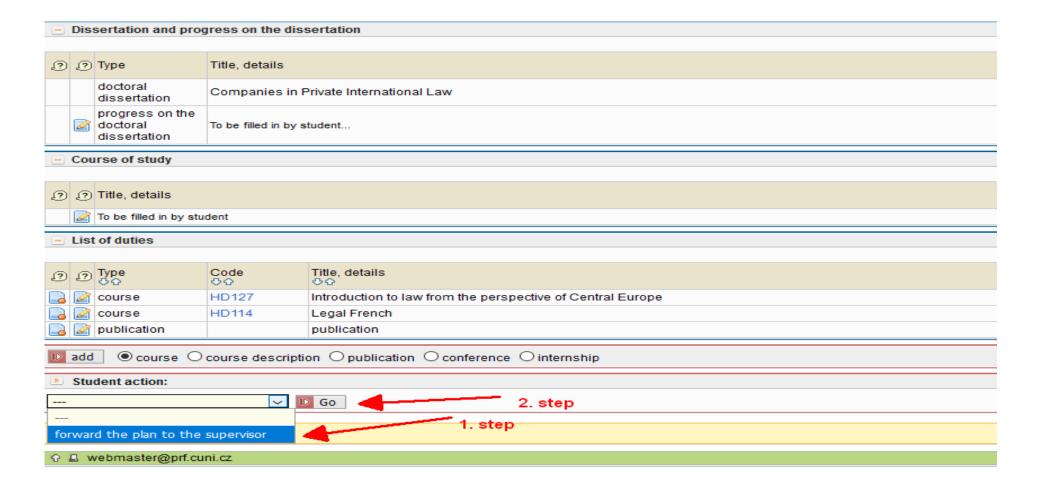

pe  |
|-------|-------------------------------------------------------------|
| HD119 | Academic writing                                            |
| HD314 | Doctoral Seminar – Law and Legal Theory in European Context |
| HD214 | SDE Law and Legal Theory                                    |
| HD999 | Defending the Dissertation Thesis                           |
| HD114 | Legal French                                                |
| HD113 | Legal German                                                |
| HD117 | Legal Italian                                               |
| HD115 | Legal Russian                                               |
| HD116 | Legal Spanish                                               |





# Now you can forward your Individual Study Plan to the supervisor.