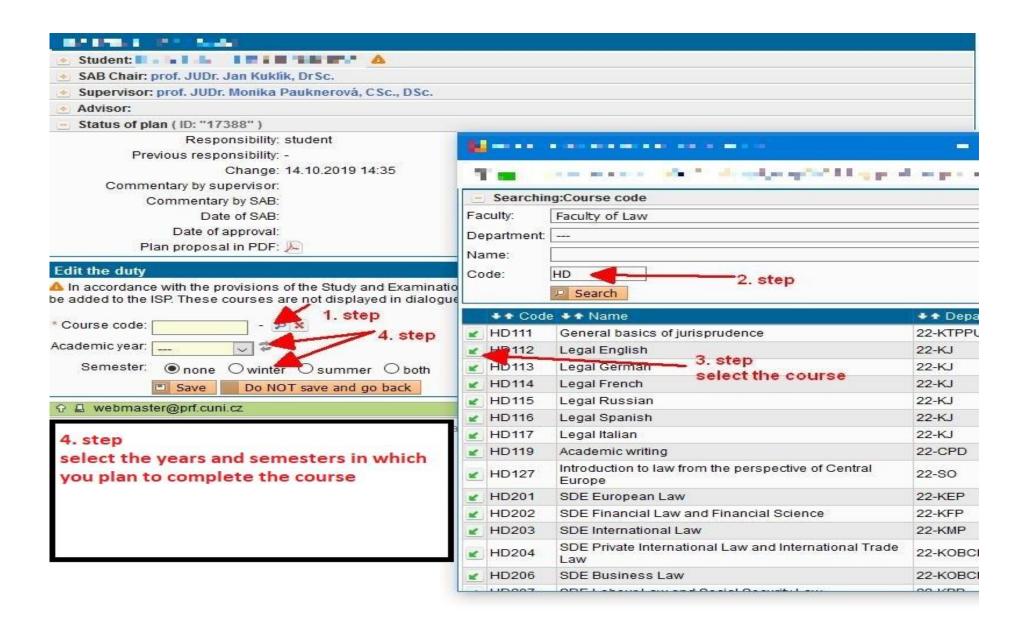

#### **Section "List of Duties"**

Select the courses specified below. Those are courses you will need to complete throughout your studies.

In case of foreign language you choose only one option.

You also need to add planned **conferences**, **publications** and **abroad study/internship** to this section.

Search by the code title "HD..."

| HD127 | Introduction to Law from the Perspective of Central Europe  |
|-------|-------------------------------------------------------------|
| HD119 | Academic writing                                            |
| HD314 | Doctoral Seminar – Law and Legal Theory in European Context |
| HD214 | SDE Law and Legal Theory                                    |
| HD999 | Defending the Dissertation Thesis                           |
| HD114 | Legal French                                                |
| HD113 | Legal German                                                |
| HD117 | Legal Italian                                               |
| HD115 | Legal Russian                                               |
| HD116 | Legal Spanish                                               |