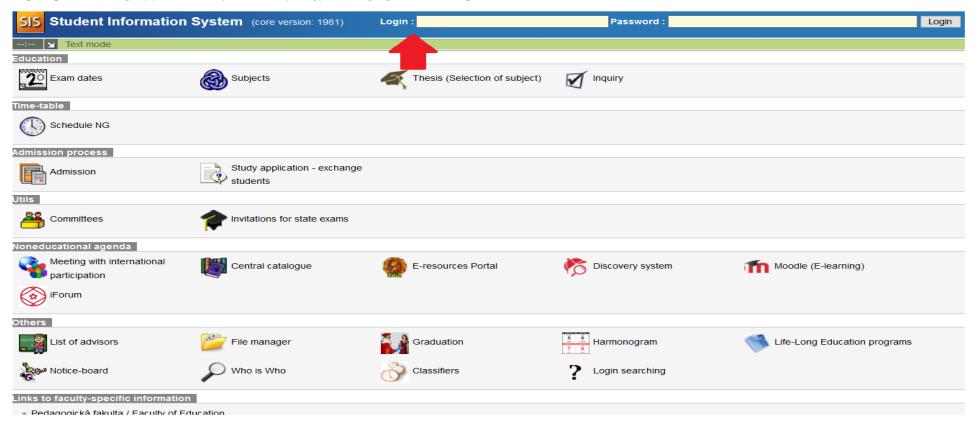

### Students are obliged to forward newly created ISP to their supervisor until 25th October 2021.

Sign up here: <a href="https://is.cuni.cz/studium/eng/index.php">https://is.cuni.cz/studium/eng/index.php</a> and then proceed as illustrated below: