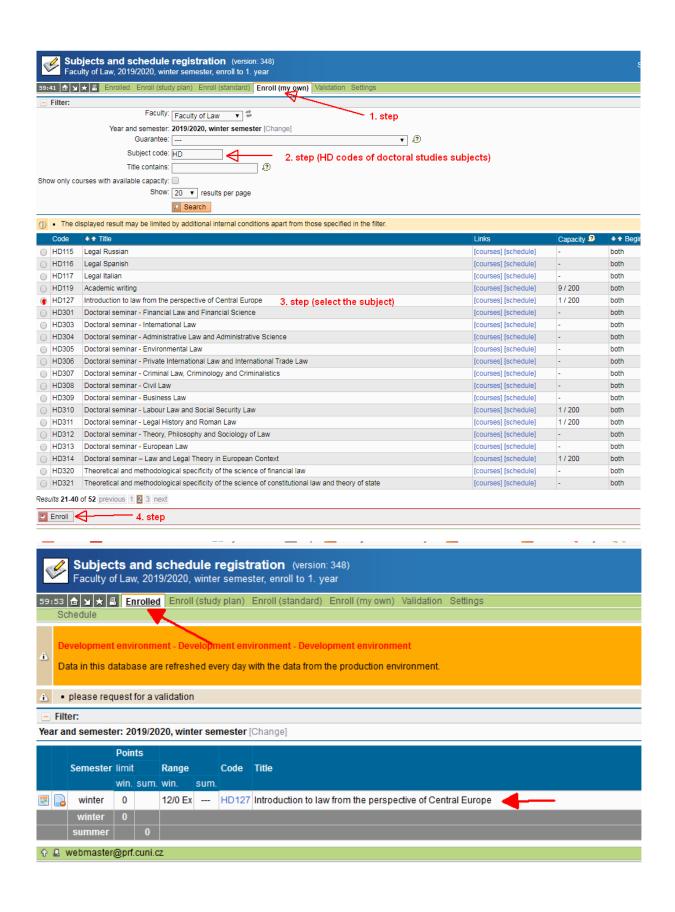

## Student Information System - Subjects and schedule registration

Sign up to Study Information System here: <a href="https://is.cuni.cz/studium/eng/">https://is.cuni.cz/studium/eng/</a>

Timeframe for subject registration is set by the official schedule for doctoral study programmes of current academic year.

The student registers in courses he/she will complete **in a given academic year**. (Both winter and summer semesters).

You can find the <u>recommended years/semesters</u> for specific subjects in "*Organisation of the doctoral studies (information for applicants accepted for the academic year 2020/2021*)".

You can find the correct code titles in "ISP manual".