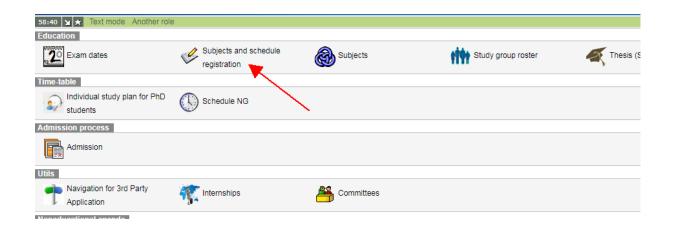

## Student Information System - Subjects and schedule registration - manual

Sign up Study Information System at: <a href="https://is.cuni.cz/studium/eng/">https://is.cuni.cz/studium/eng/</a>

At the beginning of new semester the subject registration is enrolled at time given by the schedule of current academic year of doctoral study.