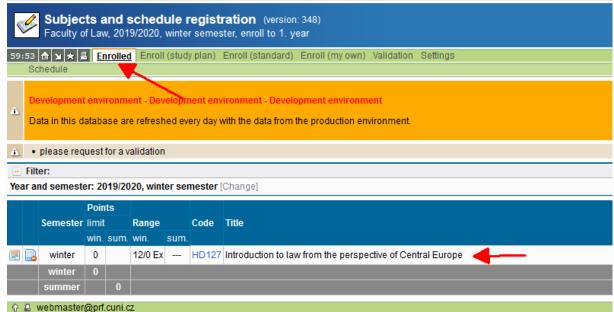

## Student Information System - Subjects and schedule registration - manual

Sign up Study Information System at: <a href="https://is.cuni.cz/studium/eng/">https://is.cuni.cz/studium/eng/</a>

At the beginning of new semester the subject registration is enrolled at time given by the schedule of current academic year of doctoral study.

A doctoral student enrolls in courses he / she will complete in a given academic year.

At the beginning of new academic year he / she can enroll for both winter and summer semester subjects.

You can find the recommended years/semesters for specific subjects in "<u>Organisation of the doctoral studies (information for applicants accepted for the academic year 2019/2020)</u>".