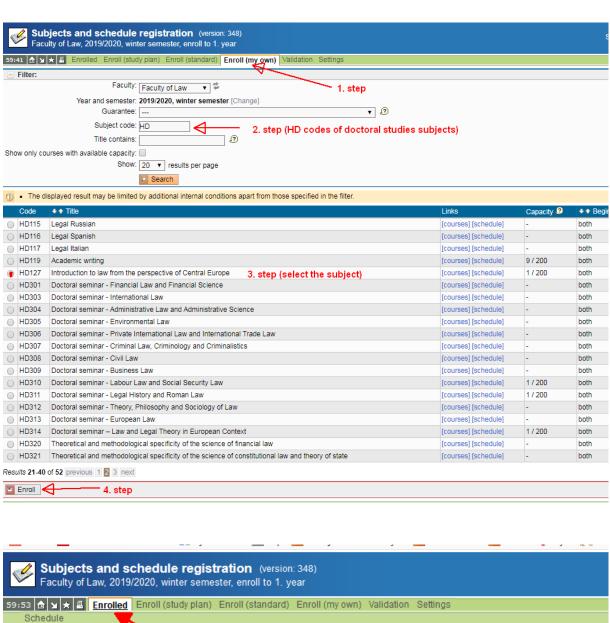

## Student Information System - Subjects and schedule registration - manual

Sign up Study Information System at: <a href="https://is.cuni.cz/studium/eng/">https://is.cuni.cz/studium/eng/</a>

At the beginning of new semester the subject registration is enrolled at time given by the schedule of current academic year of doctoral study.

A doctoral student enrolls in courses he / she will complete in a given academic year.

At the beginning of new academic year he / she can enroll for both winter and summer semester subjects.

You can find the recommended years/semesters for specific subjects in "<u>Organisation of the doctoral studies (information for applicants accepted for the academic year 2019/2020)</u>".